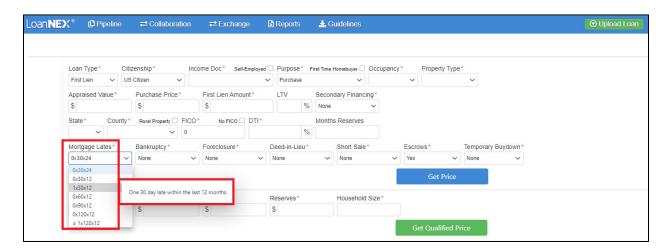

## MORTGAGE LATES

## Purpose

LoanNEX Mortgage Lates field allows for precise pricing for various mortgage late options, improving eligibility and pricing titration. The field selections will include helpful tooltips that provide a brief explanation when you hover over each Mortgage Lates option. Users can also reference the table below for determining which Mortgage Lates option to select when pricing loans.

## Mortgage Lates Field and Options

| Mortgage Lates Field |                                                                    |
|----------------------|--------------------------------------------------------------------|
| Drop-Down Options    | Notes                                                              |
| 0x30x24              | No 30-day lates within the last 24 months                          |
| 0x30x12              | No 30-day lates within the last 12 months                          |
| 1x30x12              | One 30-day late within the last 12 months                          |
| 0x60x12              | >1x 30-day late(s) and no 60-day lates, within the last 12 months  |
| 0x90x12              | >=1x 60-day late(s) and no 90-day lates within the last 12 months  |
| 0x120x12             | >=1x 90-day late(s) and no 120-day lates within the last 12 months |
| >=1x120x12           | >=1x 120-day late over the last 12 months                          |